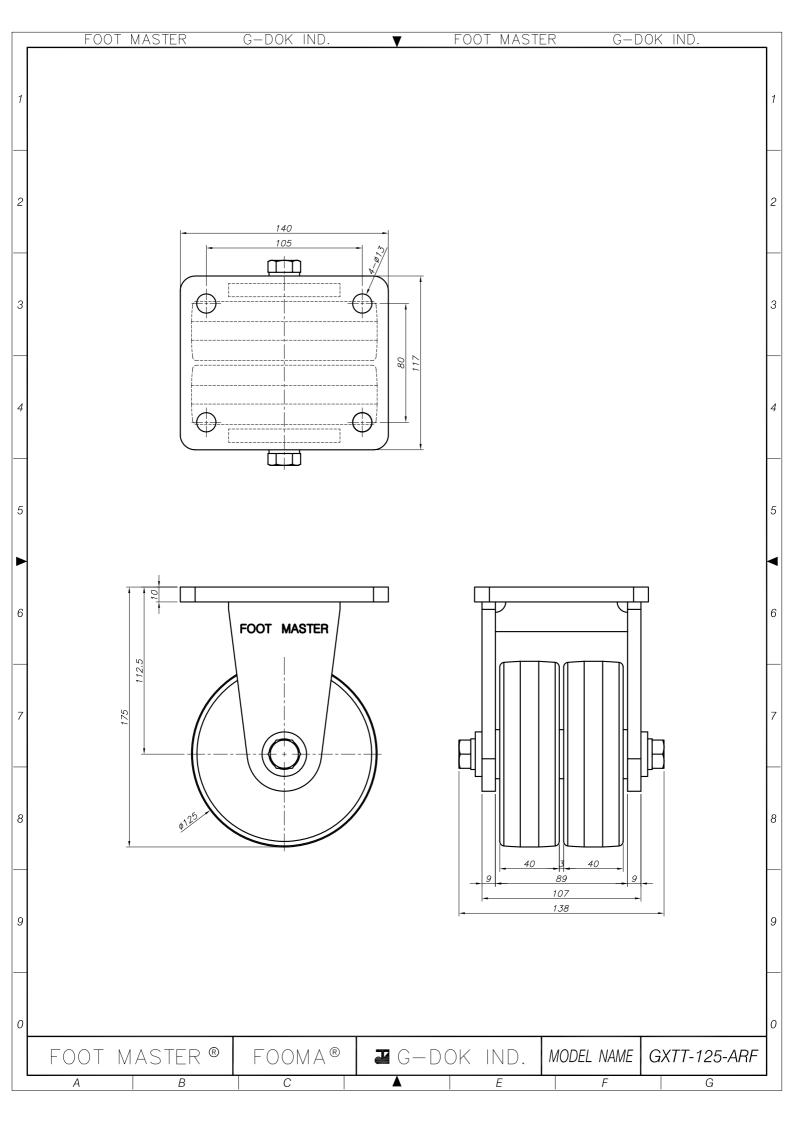

|   | FOOT MASTER   | G-DOK IND.  | ▼ FO   | OT MASTER | G-D       | ok ind.      |   |
|---|---------------|-------------|--------|-----------|-----------|--------------|---|
| 1 |               |             |        |           |           |              | 1 |
|   |               | 140         |        |           |           |              |   |
| 2 |               |             |        |           |           |              | 2 |
| 3 |               |             |        |           |           |              | 3 |
| 4 |               |             |        |           |           |              | 4 |
| 5 |               |             |        |           |           |              | 5 |
|   | +             | 55          |        |           |           |              |   |
| 6 | 112.5 39      | FOOT MASTER |        |           |           |              | 6 |
| 7 |               |             |        |           |           |              | 7 |
| 8 | a125          |             |        |           | 89<br>107 |              | 8 |
| 9 |               |             |        | <b>-</b>  | 138       | <b>-</b>     | 9 |
| 0 |               |             |        |           |           |              | 0 |
|   | FOOT MASTER ® |             | ZG-DOK |           | DEL NAME  | GXTT-125-ASF |   |
|   | A B           | C           |        | E         | F         | G            |   |