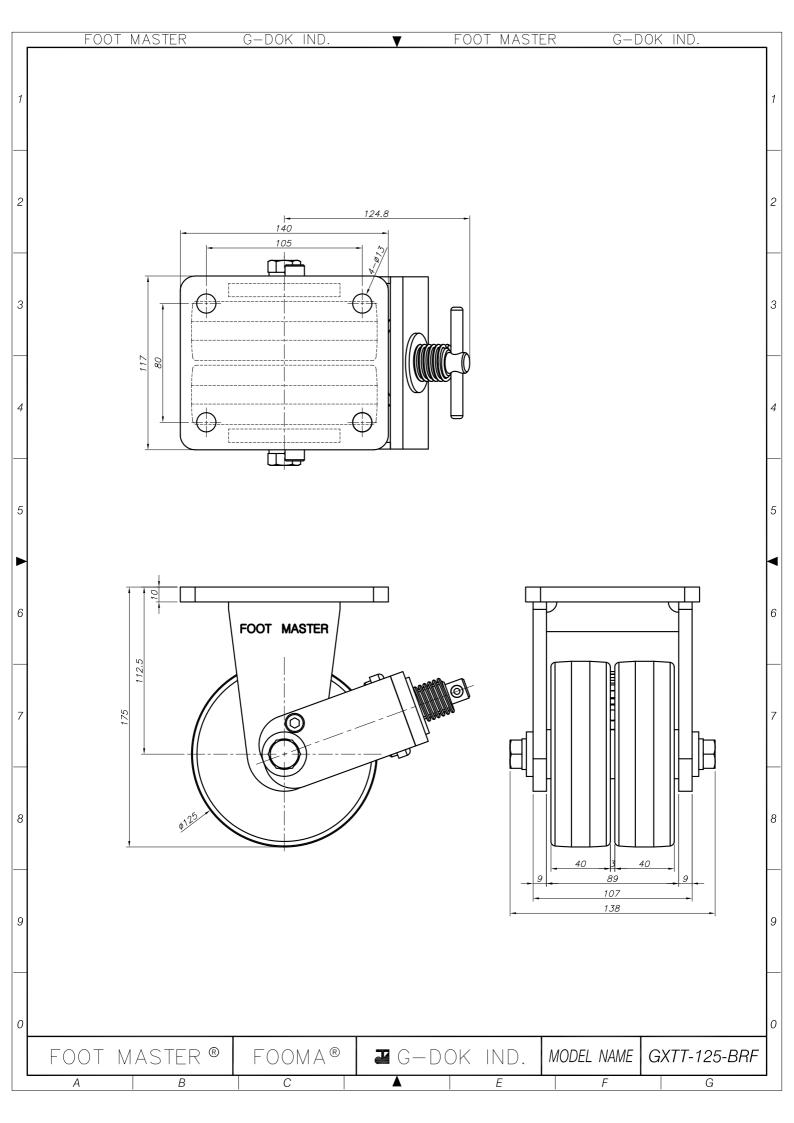

|                | FOOT MASTER  | G-DOK IND.  | ▼ FOOT MA          | STER G-I           | DOK IND.     |
|----------------|--------------|-------------|--------------------|--------------------|--------------|
| 1 2 3 4        |              |             |                    |                    |              |
| 5              |              | 7.5         |                    | <b></b>            | -            |
| 6<br><br>7<br> | 2125         | FOOT MASTER | 112.5              |                    |              |
| 8<br>9         | *            |             |                    | 9 89<br>107<br>136 | 7            |
| o<br>F(        | OOT MASTER ® | FOOMA®      | <b>2</b> G-dok ind | . MODEL NAME       | GXTT-125-BSF |
|                | A B          | C           | ▲   E              | F                  | G            |